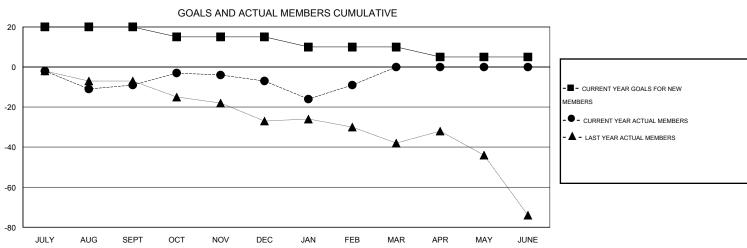

## LOCATION MISSOURI

 $\mathsf{GMT}\;\mathsf{CA}\;1$ 

|                          |                  | Clubs            |                  |                  | Members                  |                    |                                     |                    |                  |
|--------------------------|------------------|------------------|------------------|------------------|--------------------------|--------------------|-------------------------------------|--------------------|------------------|
|                          | RESUL            | TS FOR 2015-2016 |                  |                  | RESULTS FOR 2015-2016    |                    |                                     |                    |                  |
| QUARTER                  | NEW CLUB<br>GOAL | NEW CLUBS        | DROPPED<br>CLUBS | NET<br>GAIN/LOSS | QUARTER                  | NEW MEMBER<br>GOAL | CHARTER AND<br>NEW MEMBERS<br>ADDED | DROPPED<br>MEMBERS | NET<br>GAIN/LOSS |
| JULY/AUG/SEPT            | 1                | 0                | 0                | 0                | JULY/AUG/SEPT            | 20                 | 43                                  | 52                 | -9               |
| OCT/NOV/DEC  JAN/FEB/MAR | 0                | 0<br>0           | 0                | 0<br>0           | OCT/NOV/DEC  JAN/FEB/MAR | -5<br>-5           | 24<br>28                            | 22<br>30           | -2               |
| APR/MAY/JUNE             | 0                | 0                | 0                | 0                | APR/MAY/JUNE             | -5                 | 0                                   | 0                  | 0                |